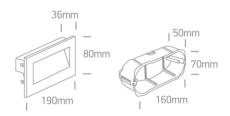

#### Dimensions

## Physical Specification

| Item Group | 19 Wall Recessed & Inground    |
|------------|--------------------------------|
| Family     | The Glass Face Recessed Lights |
| Order Code | 68076A                         |
| Colour     | White/Black                    |
| Material   | Glass                          |
| Shape      | Rectangular                    |
| Length     | 190mm                          |

| Width              | 80mm  |
|--------------------|-------|
| Height             | 36mm  |
| Cutout Hole Width  | 115mm |
| Cutout Hole Length | 70mm  |
| Recessed wall      | Yes   |

| Depth Required | 55mm |
|----------------|------|
| Indoor         | Yes  |
| Outdoor        | Yes  |
| Adjustable     | No   |