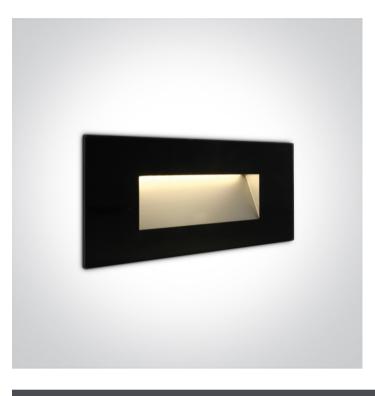

# 19 Wall Recessed & Inground>The Glass Face Recessed Lights

68076A

4W Glass SMD LED recessed wall light, IP65.

AC LED

Complies with standard EN60598-1 and any other specific standards.

Downloads

## Physical Specification

| Item Group | 19 Wall Recessed & Inground    |
|------------|--------------------------------|
| Family     | The Glass Face Recessed Lights |
| Order Code | 68076A                         |
| Colour     | White/Black                    |
| Material   | Glass                          |
| Shape      | Rectangular                    |
| Length     | 190mm                          |

| Width              | 80mm  |
|--------------------|-------|
| Height             | 36mm  |
| Cutout Hole Width  | 115mm |
| Cutout Hole Length | 70mm  |
| Recessed wall      | Yes   |

| Depth Required | 55mm |
|----------------|------|
| Indoor         | Yes  |
| Outdoor        | Yes  |
| Adjustable     | No   |