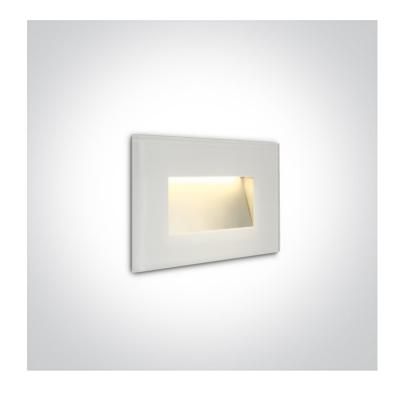

## 19 Wall Recessed & Inground>The Glass Face Recessed Lights

4W Glass SMD LED recessed wall light, IP65.