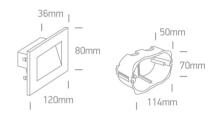

### Dimensions

#### **Physical Specification**

| Item Group         | 19 Wall Recessed & Inground    |
|--------------------|--------------------------------|
| Family             | The Glass Face Recessed Lights |
| Order Code         | 68076                          |
| Colour             | White/Black                    |
| Material           | Glass                          |
| Shape              | Rectangular                    |
| Length             | 120mm                          |
| Width              | 80mm                           |
| Height             | 36mm                           |
| Cutout Hole Width  | 115mm                          |
| Cutout Hole Length | 70mm                           |
| Recessed wall      | Yes                            |
|                    |                                |