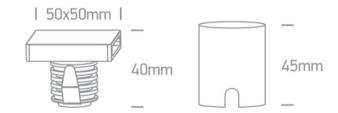

## Dimensions

| Length               | 50mm |
|----------------------|------|
| Width                | 50mm |
| Height               | 45mm |
| Cutout Hole Diameter | 35mm |
| Recessed wall        | Yes  |
| Depth Required       | 55mm |
| Indoor               | Yes  |
| Outdoor              | Yes  |
| IK Rating            | 8    |
|                      |      |