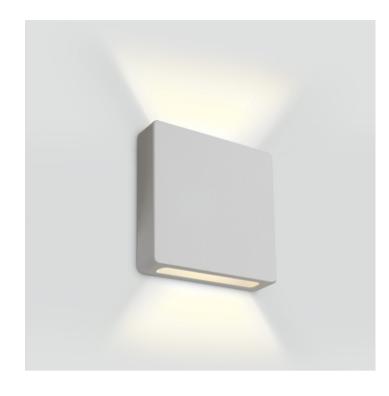

# 19 Wall Recessed & Inground>Dark Light Step Series Aluminium

2W 700mA LED wall recessed light, IP65, ideal for both indoor and outdoor installation.

Requires 700mA driver.

Complies with standard EN60598-1 and any other specific standards.

#### **Physical Specification**

| Item Group | 19 Wall Recessed & Inground      |
|------------|----------------------------------|
| Family     | Dark Light Step Series Aluminium |
| Order Code | 68074B                           |
| Colour     | White/Black                      |
| Material   | Aluminium                        |
| Shape      | Rectangular                      |