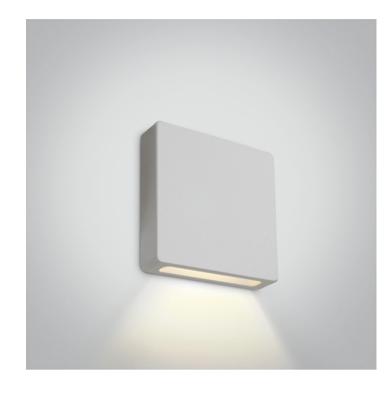

# 19 Wall Recessed & Inground>Dark Light Step Series Aluminium

2W 700mA LED wall recessed light, IP65, ideal for both indoor and outdoor installation.

Requires 700mA driver.

Complies with standard EN60598-1 and any other specific standards.

#### Physical Specification

| 19 Wall Recessed & Inground      |
|----------------------------------|
| Dark Light Step Series Aluminium |
| 68074A                           |
| White                            |
| Aluminium                        |
| Rectangular                      |
|                                  |