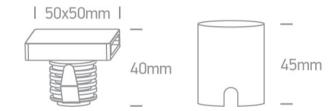

| Length               | 50mm |
|----------------------|------|
| Width                | 50mm |
| Height               | 45mm |
| Cutout Hole Diameter | 35mm |
| Recessed wall        | Yes  |
| Depth Required       | 55mm |
| Indoor               | Yes  |
| Outdoor              | Yes  |
| IK Rating            | 8    |
|                      |      |