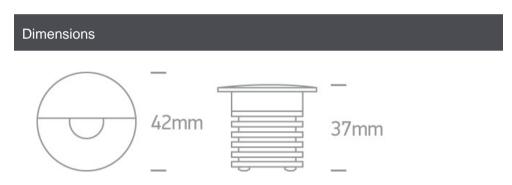

| Height               | 37mm                        |
|----------------------|-----------------------------|
| Diameter             | 42mm                        |
| Cutout Hole Diameter | 30mm Gypsum / 35mm Concrete |
| Recessed wall        | Yes                         |
| Depth Required       | 60mm                        |
| Indoor               | Yes                         |
| Outdoor              | Yes                         |
| Adjustable           | No                          |
| IK Rating            | 8                           |
|                      |                             |