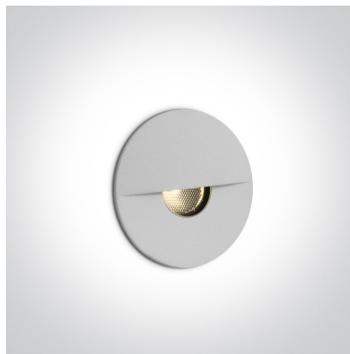

19 Wall Recessed & Inground>Indoor/Outdoor Decorative Wall Recessed Aluminium

1W 350mA LED wall recessed light, IP65, ideal for both indoor and outdoor installation.

Requires 350mA driver. Complete with installation box

### **Physical Specification**

Item Group

19 Wall Recessed & Inground

| Family     | Indoor/Outdoor Decorative Wall Recessed Aluminium |
|------------|---------------------------------------------------|
| Order Code | 68070                                             |
| Colour     | White/Black/Aluminium                             |
| Material   | Aluminium                                         |
| Shape      | Circular                                          |