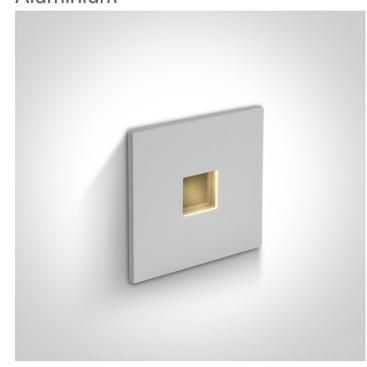

## Aluminium

1W 350mA LED wall recessed light, IP54, ideal for both indoor and outdoor installation.

Requires 350mA driver.

Supplied with box for concrete installation

Complies with standard EN60598-1 and any other specific standards.

### Item Group 19 Wall Recessed & Inground Family Indoor/Outdoor Decorative Wall Recessed Aluminium Order Code 68004A White/Aluminium Colour Material Aluminium Rectangular Shape Length 37mm Width 37mm Height 22mm 35mm for Concrete Installation 33mm for Gypsum Installation **Cutout Hole Diameter** Recessed wall Yes 50mm for Concrete Installation 30mm for Gyprum Installation Depth Required Indoor Yes