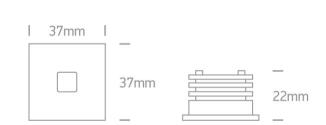

### Item Group 19 Wall Recessed & Inground Family Indoor/Outdoor Decorative Wall Recessed Aluminium Order Code 68004A White/Aluminium Colour Material Aluminium Rectangular Shape Length 37mm Width 37mm Height 22mm 35mm for Concrete Installation 33mm for Gypsum Installation **Cutout Hole Diameter** Recessed wall Yes 50mm for Concrete Installation 30mm for Gyprum Installation Depth Required Indoor Yes