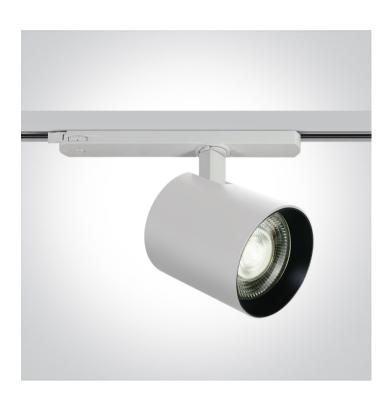

# 65660BTT

35W Dimmable COB LED track spot, ideal for shops and showrooms.

Complete with dimmable driver.

Complies with standard EN60598-1 and any other specific standards.

Dimensions

#### Related items

40003A/W

Physical Specification

Item Group

09 Track Lights

| Family        | The COB Shop Range Dimmable |
|---------------|-----------------------------|
| Order Code    | 65660BTT                    |
| Colour        | White/Black                 |
| Material      | Aluminium                   |
| Shape         | Circular                    |
| Height        | 100mm                       |
| Diameter      | 100mm                       |
| Track mounted | Yes                         |
| Indoor        | Yes                         |
| Adjustable    | 2 Directions                |