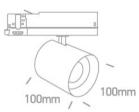

#### Related items

40003A/W

Physical Specification

Item Group

09 Track Lights

| Family        | The COB Shop Range Dimmable |
|---------------|-----------------------------|
| Order Code    | 65660BTT                    |
| Colour        | White/Black                 |
| Material      | Aluminium                   |
| Shape         | Circular                    |
| Height        | 100mm                       |
| Diameter      | 100mm                       |
| Track mounted | Yes                         |
| Indoor        | Yes                         |
| Adjustable    | 2 Directions                |